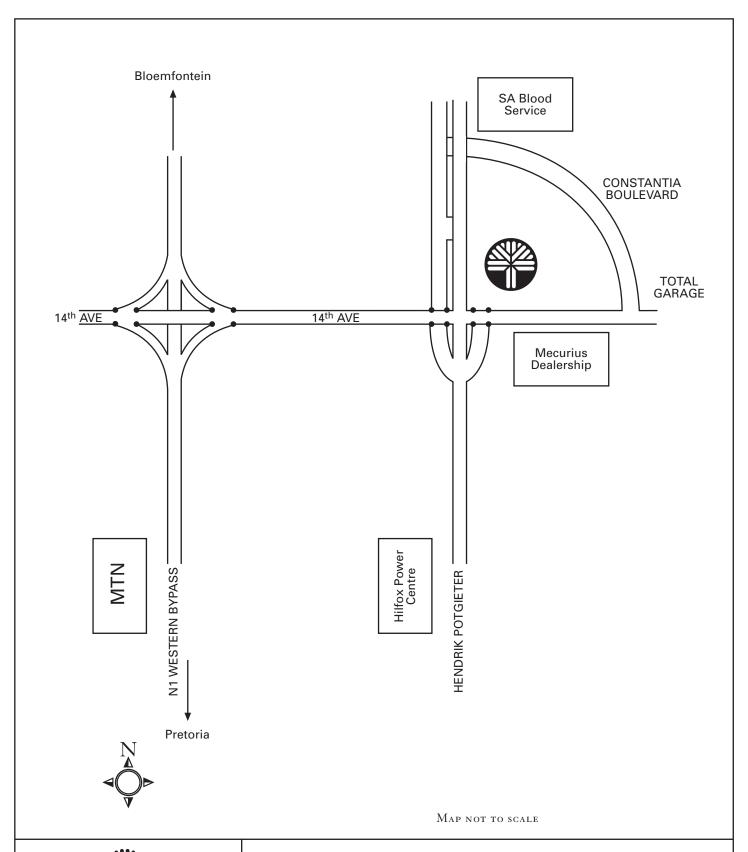

Constansia Boulevard, Constantia Kloof, Roodepoort

Drive Safely

## Directions

From Johannesburg International Airport

Follow the R24 towards Johannnesburg for about 12km. At the interchange take the N3 in a Northerly direction towards Pretoria ±18km. Next intersection keep right and follow N1 towards Roodepoort. Follow the N1 South towards Roodepoort for ±20km. Take the 14th Ave exit and turn right at traffic light. Continue for ±500m along 14th Ave. Turn left at the Total garage into Constantia Boulevard. Turn very next road left and Town Lodge entrance will be on your right.

From Hendrik Potgieter

From Ruimsig side: Along HP take slip road left after Hillfox Power Centre. At second set of robots turn right. Then turn second robot left into Constantia Boulevard.

From Roodepoort: Traveling along Ontdekkers Road in Northerly direction turn right into William Nicol Dr North. Carry on ±1km. Will pass Flora Clinic on right hand side. At Constantia Boulevard turn right at Total garage and left into Town Lodge entrance will be on right side.